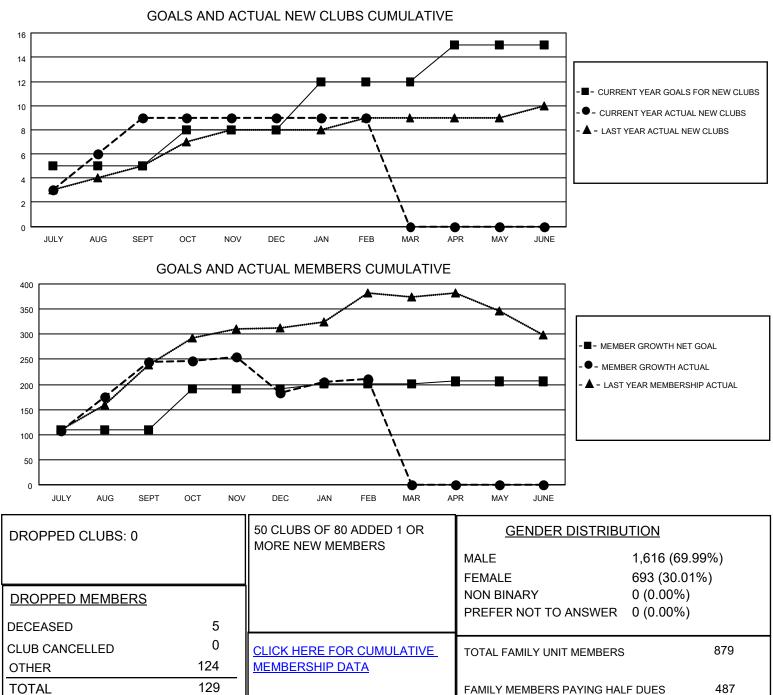

## LOCATION INDIA

District 317 F

Results as of: 2/28/2023

| Clubs                 |               |           |               | Members               |                         |                         |                                                    |
|-----------------------|---------------|-----------|---------------|-----------------------|-------------------------|-------------------------|----------------------------------------------------|
| RESULTS FOR 2022-2023 |               |           |               | RESULTS FOR 2022-2023 |                         |                         |                                                    |
| QUARTER               | NEW CLUB GOAL | NEW CLUBS | DROPPED CLUBS | QUARTER               | IBER GROWTH NET<br>GOAL | MEMBER GROWTH<br>ACTUAL | DROPPED<br>MEMBERS ACTUAL<br>(including transfers) |
| JULY/AUG/SEPT         | 5             | 9         | 0             | JULY/AUG/SEPT         | 110                     | 268                     | 19                                                 |
| OCT/NOV/DEC           | 3             | 0         | 0             | OCT/NOV/DEC           | 81                      | 35                      | 95                                                 |
| JAN/FEB/MAR           | 4             | 0         | 0             | JAN/FEB/MAR           | 10                      | 44                      | 15                                                 |
| APR/MAY/JUNE          | 3             | 0         | 0             | APR/MAY/JUNE          | 5                       | 0                       | 0                                                  |